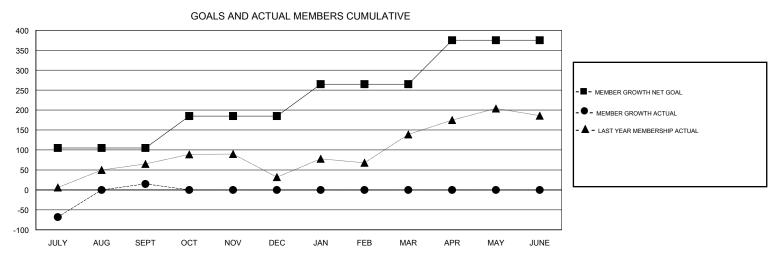

## MONTHLY MEMBERSHIP PROGRESS REPORT

District 318 C

Results as of: 09/30/2017

| DROPPED CLUBS: 1 |     | 29 CLUBS OF 109 ADDED 1 OR MORE<br>NEW MEMBERS | GENDER DISTRIBUTION           MALE         3,438 (93.37%)           FEMALE         244 (6.63%) |                  |     |
|------------------|-----|------------------------------------------------|------------------------------------------------------------------------------------------------|------------------|-----|
| DROPPED MEMBERS  |     |                                                | Women Percentage Fisca                                                                         | al Year Goal: 5% |     |
| DECEASED         | 4   | CLICK HERE FOR CUMULATIVE MEMBERSHIP DATA      | TOTAL FAMILY UNIT MEMBERS                                                                      |                  | 424 |
| CLUB CANCELLED   | 21  |                                                | FAMILY MEMBERS PAYING HALF                                                                     |                  | 004 |
| OTHER            | 98  |                                                |                                                                                                |                  | 224 |
| TOTAL            | 123 |                                                |                                                                                                |                  |     |