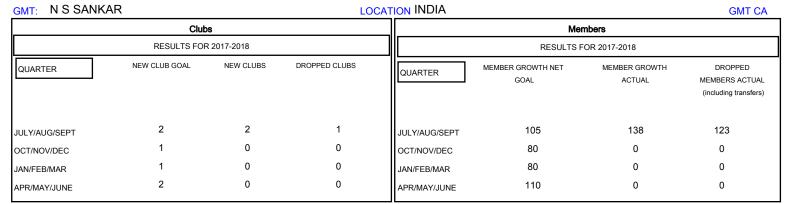

## MONTHLY MEMBERSHIP PROGRESS REPORT

District 318 C

Results as of: 09/30/2017

| DROPPED CLUBS: 1 |     | 29 CLUBS OF 109 ADDED 1 OR MORE<br>NEW MEMBERS | GENDER DISTRIBUTION           MALE         3,438 (93.37%)           FEMALE         244 (6.63%) |                  |     |
|------------------|-----|------------------------------------------------|------------------------------------------------------------------------------------------------|------------------|-----|
| DROPPED MEMBERS  |     |                                                | Women Percentage Fisca                                                                         | al Year Goal: 5% |     |
| DECEASED         | 4   | CLICK HERE FOR CUMULATIVE MEMBERSHIP DATA      | TOTAL FAMILY UNIT MEMBERS                                                                      |                  | 424 |
| CLUB CANCELLED   | 21  |                                                | FAMILY MEMBERS PAYING HALF                                                                     |                  | 004 |
| OTHER            | 98  |                                                |                                                                                                |                  | 224 |
| TOTAL            | 123 |                                                |                                                                                                |                  |     |