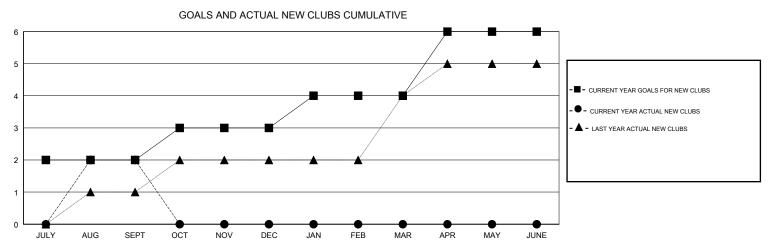

## MONTHLY MEMBERSHIP PROGRESS REPORT

District 318 C

Results as of: 09/30/2017

| DROPPED CLUBS: 1 |     | 29 CLUBS OF 109 ADDED 1 OR MORE<br>NEW MEMBERS | GENDER DISTRIBUTION           MALE         3,438 (93.37%)           FEMALE         244 (6.63%) |                  |     |
|------------------|-----|------------------------------------------------|------------------------------------------------------------------------------------------------|------------------|-----|
| DROPPED MEMBERS  |     |                                                | Women Percentage Fisca                                                                         | al Year Goal: 5% |     |
| DECEASED         | 4   | CLICK HERE FOR CUMULATIVE MEMBERSHIP DATA      | TOTAL FAMILY UNIT MEMBERS                                                                      |                  | 424 |
| CLUB CANCELLED   | 21  |                                                | FAMILY MEMBERS PAYING HALF                                                                     |                  | 004 |
| OTHER            | 98  |                                                |                                                                                                |                  | 224 |
| TOTAL            | 123 |                                                |                                                                                                |                  |     |